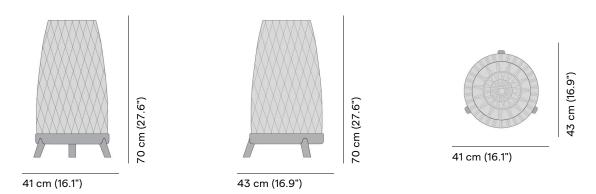

**FEATURES** knock-down; LED light; remote control

OPTIONS Single charger; multe charger; UK / US power plug

#### Available in

FRAME - FINISHING



**HFTS** teak scuro

1B01 anthracite



HFTK teak natural

1B01 anthracite



HFTK teak natural



pepper



**HFTS** teak scuro

1B02 pepper







## **Technical drawing**



#### Maintenance

To maintain and protect your Manutti pieces, we've developed a series of products that will guarantee their extended lifespan and your carefree enjoyment for many years to come.

- Manutti Care line kit
- Cushion Boxes
- Protective Covers







### **More in this collection**









VIEW COLLECTION

# **Matching collections**